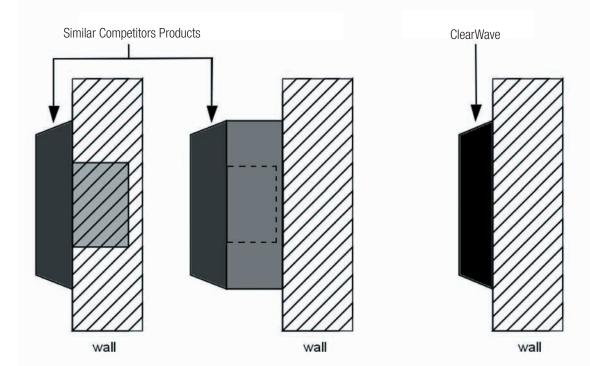

Hygienic Door Activation

Adjustable touchless detection range from 5-40cm

- Versatile Three faceplate stickers included to suit a variety of installation environments
- Water Resistant
  Water resistant foam gasket protects the switch from water
  damage
- Sleek Design
  Extremely small, light and attractive
- Ease of Installation No requirement for back box, completely flush mounted for zero wall damage (see illustration overleaf)