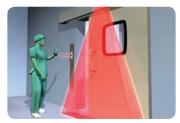

Hygienic Door Activation

Adjustable touchless detection range from 5-40cm

- Versatile Three faceplate stickers included to suit a variety of installation environments
- Water Resistant
  Water resistant foam gasket protects the switch from water
  damage
- Sleek Design
  Extremely small, light and attractive
- Ease of Installation No requirement for back box, completely flush mounted for zero wall damage (see illustration overleaf)